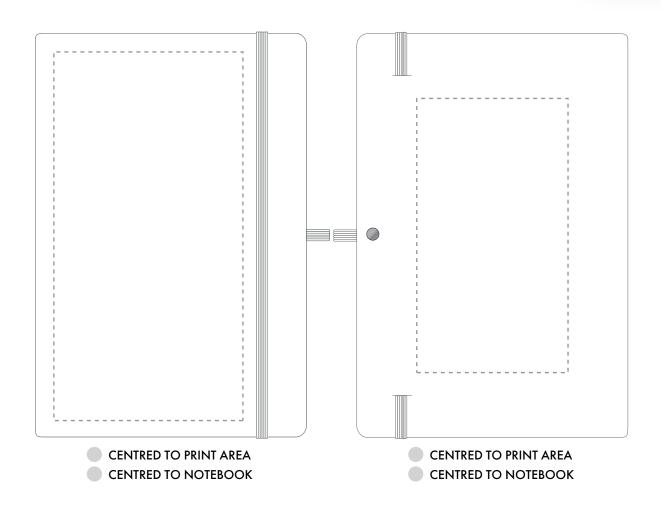

## PANTONE REFERENCE(S) Due to the nature of the product the print position may vary by 2 - 3 mm

Full colour printing

Product Image for visualisation - colours may vary

ARTWORK SCALE 50%

The dashed line is to demonstrate print area and will not appear on your printed item

| ARTWORK SCALE 100%<br>Max print area: 195mm x 100mm |        | ARTWORK SCALE 100%<br>Max print area: 145mm x 80mm |
|-----------------------------------------------------|--------|----------------------------------------------------|
|                                                     |        | ,                                                  |
|                                                     |        | 1<br>                                              |
|                                                     |        | 1<br>1<br>1                                        |
|                                                     | 1      |                                                    |
|                                                     | I<br>I |                                                    |
|                                                     | 1      |                                                    |
|                                                     |        | <br>                                               |
|                                                     |        | 1<br>                                              |
|                                                     |        | 1<br>1<br>1                                        |
|                                                     |        |                                                    |
|                                                     |        |                                                    |
|                                                     | 1      |                                                    |
|                                                     | 1      | I<br>I                                             |
|                                                     |        | 1<br>1<br>1                                        |
|                                                     |        | <br>                                               |
|                                                     |        |                                                    |
|                                                     |        |                                                    |
|                                                     |        |                                                    |
|                                                     | 1      | I<br>I                                             |
|                                                     | 1      | <br>                                               |
|                                                     |        | 1<br>1<br>1                                        |
|                                                     |        | <br>                                               |
|                                                     |        |                                                    |
|                                                     |        |                                                    |
|                                                     |        |                                                    |
|                                                     | <br>   |                                                    |
|                                                     | 1      |                                                    |
|                                                     |        |                                                    |
|                                                     |        |                                                    |
|                                                     | -      |                                                    |
|                                                     |        |                                                    |